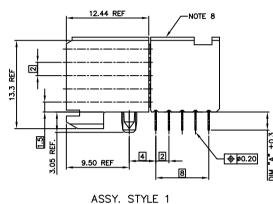

rights strictly r rm whatever is r operty of FCI.

| PRODUCT NUMBER  | ASSY. | BOARD      | TAIL            | TAIL LGTH. | PCB       | NOTES  |
|-----------------|-------|------------|-----------------|------------|-----------|--------|
| L LODGET NOMBER | STYLE | ATTACHMENT | TERMINATION     | DIM "A"    | THICKNESS | NOTES  |
|                 | 1     | PRESS-PEG  | SOLDER-TO-BOARD | 2.90mm     | 1.6mm     | NOTE 7 |
|                 | 1     | PRESS-PEG  | SOLDER-TO-BOARD | 3.53mm     | 2.4mm     | NOTE 7 |
| SEE TABLE       | 2     | HEAT-STAKE | SOLDER-TO-BOARD | 2.90mm     | 1.6mm     |        |
| SH. 3           | 2     | HEAT-STAKE | SOLDER-TO-BOARD | 3.53mm     | 2.4mm     |        |
|                 | 3     | PRESS-PEG  | PRESS-FIT       | 2.90mm     | 1.6mm     | NOTE 7 |
|                 | 3     | PRESS-PEG  | PRESS-FIT       | 3.53mm     | 2.4mm     | NOTE 7 |

- DIMENSION APPLIES TO BOTH PRESS-FIT AND SOLDER TAIL TERMINATIONS.
- 10. THESE PRODUCTS WHERE THE PART NUMBER ENDS IN "LF" MEET THE EUROPEAN UNION DIRECTIVES AND OTHER COUNTRY REGULATIONS AS DESCRIBED IN GS-22-008.