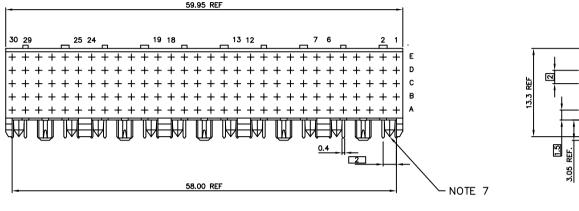

rights strictly r rm whatever is r operty of FCI.

| PRODUCT NUMBER  | ASSY. | BOARD      | TAIL            | TAIL LGTH. | PCB       | NOTES  |
|-----------------|-------|------------|-----------------|------------|-----------|--------|
| L LODGET NOMBER | STYLE | ATTACHMENT | TERMINATION     | DIM "A"    | THICKNESS | NOTES  |
|                 | 1     | PRESS-PEG  | SOLDER-TO-BOARD | 2.90mm     | 1.6mm     | NOTE 7 |
|                 | 1     | PRESS-PEG  | SOLDER-TO-BOARD | 3.53mm     | 2.4mm     | NOTE 7 |
| SEE TABLE       | 2     | HEAT-STAKE | SOLDER-TO-BOARD | 2.90mm     | 1.6mm     |        |
| SH. 3           | 2     | HEAT-STAKE | SOLDER-TO-BOARD | 3.53mm     | 2.4mm     |        |
|                 | 3     | PRESS-PEG  | PRESS-FIT       | 2.90mm     | 1.6mm     | NOTE 7 |
|                 | 3     | PRESS-PEG  | PRESS-FIT       | 3.53mm     | 2.4mm     | NOTE 7 |

73952-XYY IS 0.5-1.5um SnPb

73952-XYYLF IS 0.5-1.5um Sn (LEAD FREE)

SOLDER-TO-BOARD TYPE

73952-XYY IS 2-8um SnPb

73952-XYYLF IS 2-8um Sn (LEAD FREE)

3. PRODUCT SPECIFICATION: GS-12-002

4. APPLICATION SPECIFICATIONS: