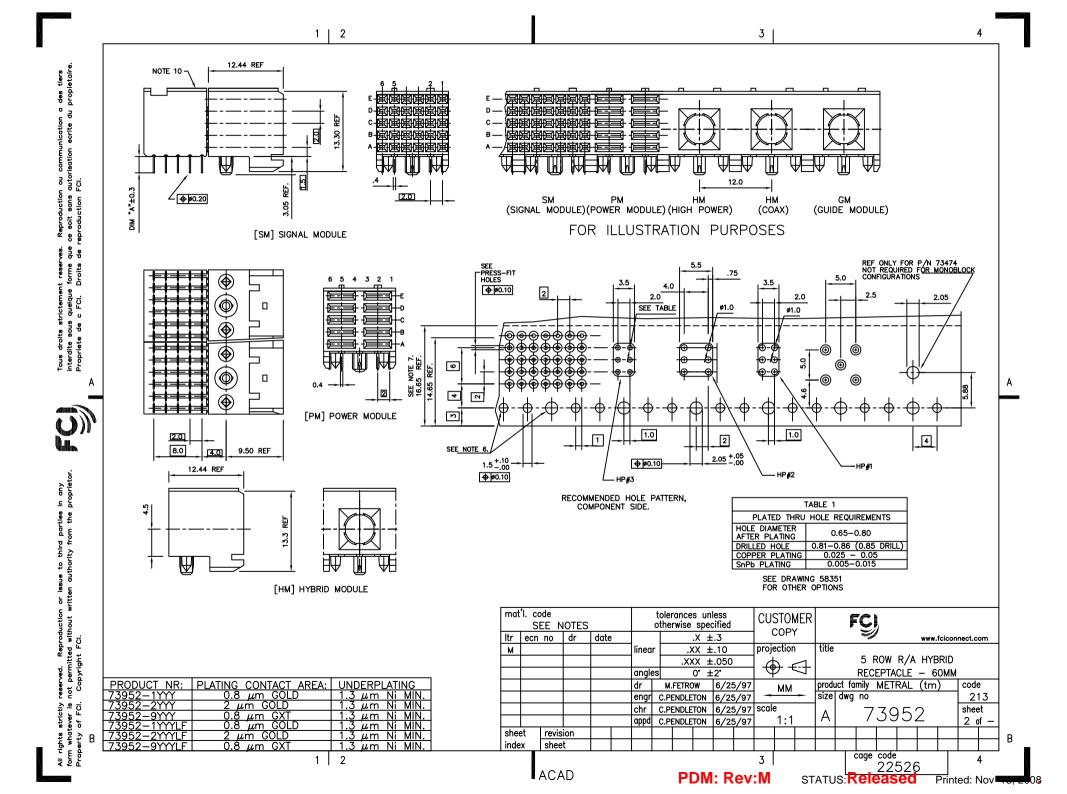

1 | 2

3

NOTES:

(1.) CONNECTOR MATERIALS:

HOUSING: LCP, 30% GLASS FILLED, UL 94-V0 COMPLIANT

TERMINAL: PHOSPHOR BRONZE ALLOY

2. PLATING ON TAIL:

PRESS-FIT TYPE

73952-XYY IS 0.5-1.5um SnPb

73952-XYYLF IS 0.5-1.5um Sn (LEAD FREE)

SOLDER-TO-BOARD TYPE

73952-XYY IS 2-8um SnPb

73952-XYYLF IS 2-8um Sn (LEAD FREE)

3. PRODUCT SPECIFICATION: GS-12-002

4. APPLICATION SPECIFICATIONS:

BUS-20-061

GS-20-001

TA-941

- (5.) PRODUCT MARKING: (PART NUMBER & LOT CODE).
- (6) INDICATED HOLES ARE UNPLATED.
- (7) LOCATION PEG FEATURES MAY NOT BE AVAILABLE AS SHOWN FOR ASSYS W/ PRESS PEGS.

1 | 2

(8) TOP SURFACE OF PRESS BLOCK MAY EXTEND UP TO 0.4MM HIGHER THAN HOUSING. THIS MAY AFFECT THE TAIL LENGTH BEFORE APPLICATION TO A BOARD.

- DIMENSION APPLIES TO BOTH PRESS-FIT AND SOLDER TAIL TERMINATIONS.
- 10. THESE PRODUCTS WHERE THE PART NUMBER ENDS IN "LF" MEET THE EUROPEAN UNION DIRECTIVES AND OTHER COUNTRY REGULATIONS AS DESCRIBED IN GS-22-008.

ALL PRODUCTS MANUFACTURED BEFORE APRIL 2006 WILL WITHSTAND EXPOSURE TO 240°C FOR 60 SECONDS IN A CONVECTION, INFAR-RED OR VAPOR PHASE REFLOW OVEN.

ALL PRODUCTS MANUFACTURED AFTER MARCH 2006 WILL WITHSTAND EXPOSURE TO 260°C FOR 60 SECONDS IN A CONVECTION, INFAR-RED OR VAPOR PHASE REFLOW OVEN.

(11) FOR LEAD FREE PART NUMBERS ADD "LF" SUFFIX. EXAMPLE: 73952-XYYYLF.

|      |        |              |       |      |      |       |     |                |      |       |      |      |            |   |          |        |      |                             |          |         |         |        |      | 1 |
|------|--------|--------------|-------|------|------|-------|-----|----------------|------|-------|------|------|------------|---|----------|--------|------|-----------------------------|----------|---------|---------|--------|------|---|
| ma   | t'l. c | ode<br>SEE N | IOTES |      |      |       |     | rance<br>rwise |      |       | l    | 1    | STON       |   |          | F      | CJ   | ł                           |          |         |         |        |      | Ī |
| ltr  | ecr    | n no         | dr    | date | 9    |       |     |                | .X ± | :.3   |      | 1 '  | COP        | ſ |          |        |      |                             |          | www     | .fcicor | nect.c | om.  |   |
| Н    | VC     | 0851         | JWS   | 6/2  | 2/00 | linea | r 🗌 | .;             | XX ± | :.10  |      | proj | ection     | ) | title    |        |      |                             |          |         |         |        |      | 1 |
| J    | VC     | 1991         | JWS   | 8/1  | 5/00 |       |     | .X             | XX ± | :.050 | )    | 4    | 7 -        | 1 |          |        | 5 F  | ROW                         | R/A      | HYE     | BRID    |        |      |   |
| К    | V03    | -0722        | LP    | 8/2  | 1/03 | angle | es  |                | О. Т | :2°   |      | ם [  | י ק        | 7 |          |        | REC  | EPTA                        | CLE      | - 6     | OMM     |        |      | ┚ |
| L    | V05    | -1012        | JRV   | 11/  | 3/05 | dr    | M.  | .FETR          | OW   | 6/2   | 5/97 |      | ММ         |   |          | ıct fa |      | MET                         | RAL      | (tm     | )       | cod    | е    | 1 |
| М    | DGO    | 8-0171       | TER   | 9/0  | 6/08 | engr  | C.P | ENDLE          | TON  | 6/2   | 5/97 | -    |            | - | size     | dwg    | no   |                             |          |         |         | 2      | 13   |   |
|      |        |              |       |      |      | chr   | C.P | ENDLE          | TON  | 6/2   | 5/97 | scal | е          |   | ۱,       |        | 7    | 30                          | 95       | $\circ$ |         | she    | et   | 1 |
|      |        |              |       |      |      | appd  | C.P | ENDLE          | TON  | 6/2   | 5/97 |      | <u>1:1</u> |   | <u> </u> |        |      | $\mathcal{O}_{\mathcal{I}}$ | <i>.</i> |         |         | 1      | of 3 |   |
| she  | et     | revis        | ion   | М    | М    | М     |     |                |      |       |      |      |            |   |          |        |      |                             |          |         |         |        |      | ] |
| inde | ex     | shee         | t     | 1    | 2    | 3     |     |                |      |       |      |      |            |   |          |        |      |                             |          |         |         |        |      | ] |
|      |        |              |       |      |      |       |     |                |      |       |      | 3    |            |   |          | Τ,     | cage |                             | 526      |         |         |        | 4    |   |